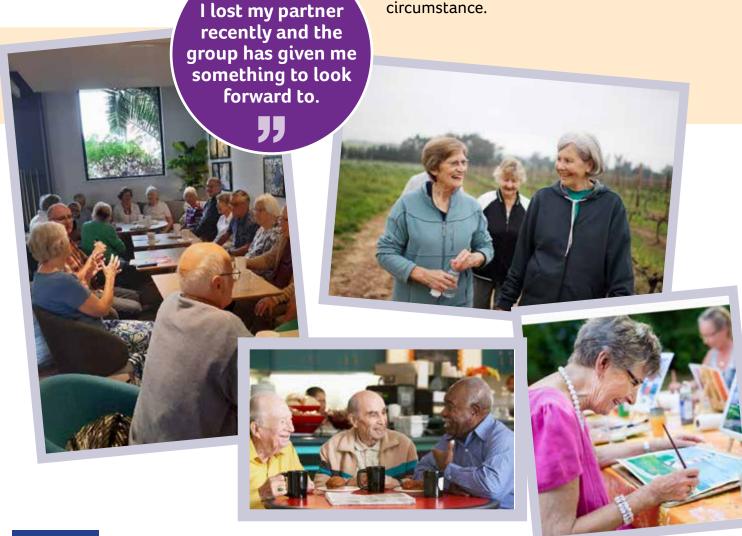

## Your Social Circle

We know that some of the things which make the biggest difference to living well in later life are:

- Having and being able to maintain social connections
- Retaining a sense of purpose
- Remaining active
- · Having a positive outlook

There are many opportunities around our county. You can make new friends, connect through shared interests and stay active.

Our Help Team has information about opportunities to expand your social circle and join in with activities near you.

#### **Our Social Groups**

Age UK Gloucestershire's Social Groups meet weekly in community spaces around the county. As well as being a way to socialise and make new friends, they can also help to connect you with other services we offer.

We also have our Ageing Without Children Group who meet monthly. This Group is for people which don't have children around to support them, through either choice or circumstance.