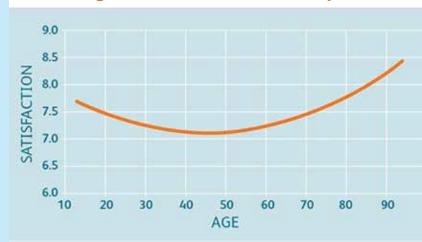

#### **Age and Life Satisfaction Graph**

Blanchflower D. G. (2021). Is happiness U-shaped everywhere? Age and subjective well-being in 145 countries. Journal of population economics, 34(2), 575–624.

In fact, studies such as this one show that contrary to commonly held views, people are happier and more content as they get into their 7th, 8th and 9th decade and beyond. We want to celebrate the benefits of age, so we asked older people why their age is their superpower.